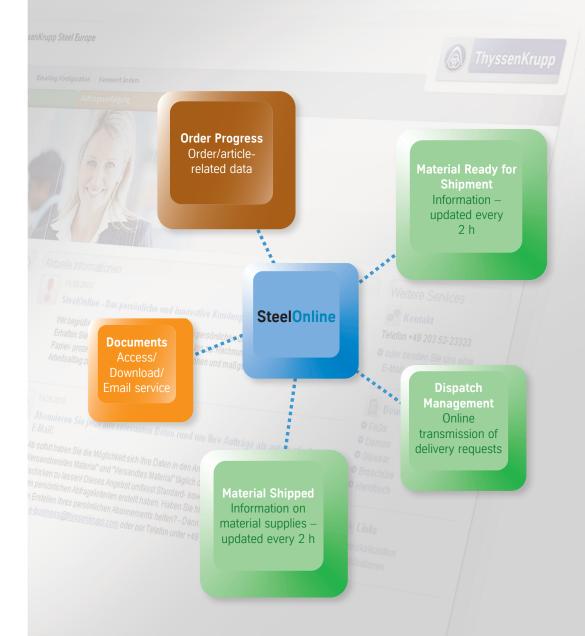

## Orders always at a glance

Save money, time and work. Use our internet platform SteelOnline.

Data and documents sent automatically optimize your paper processes and reduce costs.

Overview and transparency enable a faster processing.

Cur sim

**Current information** and customized data simplify your daily work.

Register here for free:

Have we captured your interest? Want to know more about SteelOnline? Still have questions?